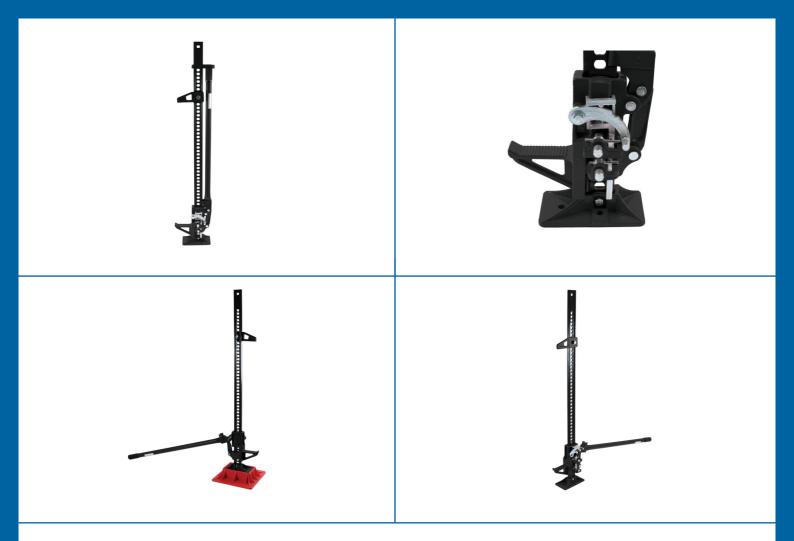

## High Lift Farm Jack 1200mm - 2500kg Capacity

For use in most agricultural and off road areas including jacking up tractors, trailers, lifting and lowering many other objects including assisting with pulling tree stumps, fences and stuck vehicles.

## **Additional Information**

- · 1200mm jack with adjustable clamps for grip.
- · Ratchet arm is reversible for lifting, lowering and pulling (winching).
- · Lifting range from 130mm to 1045mm.
- · Capable of lifting up to 2500kg.
- · Robust, heavy duty cast iron and steel. CE and UKCA compliant. Load spreading support base and handle lock available separately see Laser Part Nos. 7666 and 7667.